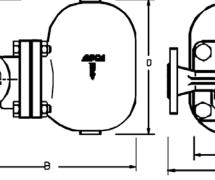

#### DIMENSIONS (mm)

| Screwed Ends |     |     |    |     |     |        |     | DIN Flanges |        |  |  |
|--------------|-----|-----|----|-----|-----|--------|-----|-------------|--------|--|--|
| SIZE         | Α   | В   | С  | D   | Е   | WEIGHT | F   | В           | WEIGHT |  |  |
| DN           |     |     |    |     |     | Kg     |     |             | Kg     |  |  |
| 1"           | 120 | 195 | 80 | 200 | 110 | 9      | 160 | 245         | 11.3   |  |  |