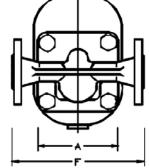

#### DIMENSIONS (mm)

| Screwed Ends |     |     |    |     |     |        |     | DIN Flanges |        |  |  |
|--------------|-----|-----|----|-----|-----|--------|-----|-------------|--------|--|--|
| SIZE         | Α   | В   | С  | D   | Е   | WEIGHT | F   | В           | WEIGHT |  |  |
| DN           |     |     |    |     |     | Kg     |     |             | Kg     |  |  |
| 1"           | 120 | 195 | 80 | 200 | 110 | 9      | 160 | 245         | 11.3   |  |  |