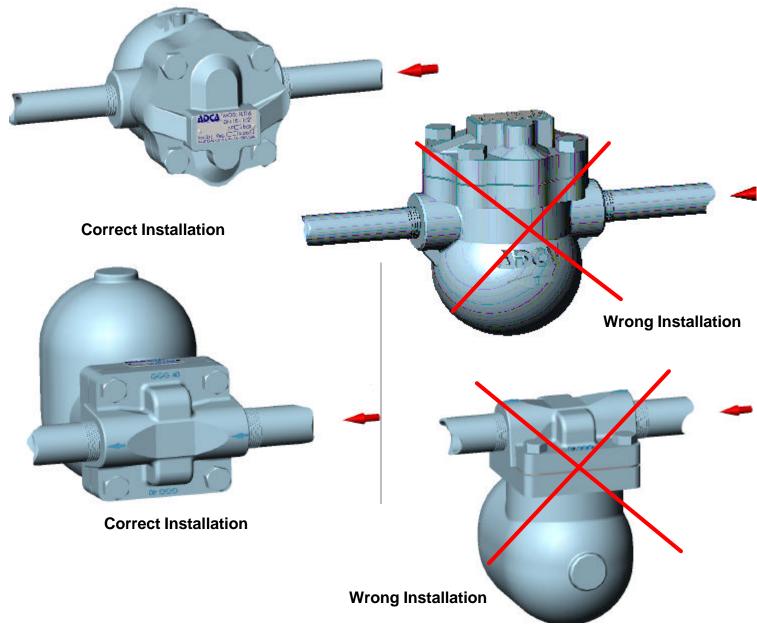

## INSTALLATION

- 1. Before to install remove plastic covers placed on flanges or connection ends. The equipment has an arrow or Inlet/Outlet designations. Be sure that it will be installed on the appropriate direction.
- 2. Install the steam trap in the point of the system, where the condensate tends to collect. *It must be installed with the float lever in horizontal plane, so that it rises and falls vertically.*